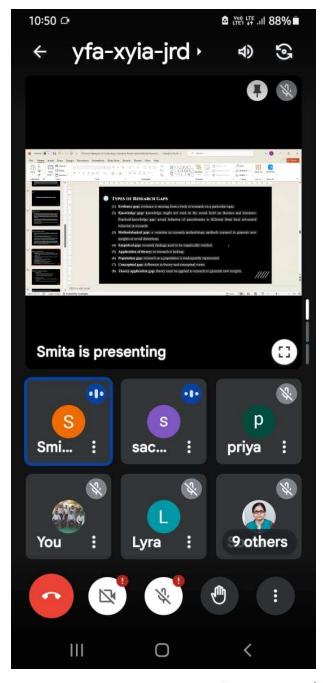

08



#### BALASAHEB THACKERAY LAW COLLEGE



Affiliated to University of Mumbai & Approved by BCOI

College Code: 150 / Website: https://btlawcollege.com / Contact: 8452082911

Add: Plot No. 73, Sector 17, Taloja Phase-2, Tal. Panvel, Dist. Raigad, Navi Mumbai-410208

#### ACADEMIC YEAR- 2022-2023 CLASS – S.Y. LL.B. SEMISTER - IV SUBJECT- JURIPRUDENCE ASST. PROF. Vaishali Burade





Principal

Asmal Gami Hini Palil Shikshan Sansina's

BALASAHES THACKERAY LAW COLLEGE

Plot No. Sector - 11, Taloja, Panvel

Raigad - 410 200



#### **BALASAHEB THACKERAY LAW COLLEGE**



Affiliated to University of Mumbai & Approved by BCOI

College Code: 150 / Website: https://btlawcollege.com / Contact: 8452082911

Add: Plot No. 73, Sector 17, Taloja Phase-2, Tal. Panvel, Dist. Raigad, Navi Mumbai-410208





Ptincipal amai Gausi Hini Pusii Shikshan S

Kamai Gami Hini Patil Shikshan Sansina's BALASAHES THACKERAY LAW COLLEGE Plot No. Sector - 11, Taloja, Panvel Raigad - 410 208







Affiliated to University of Mumbai & Approved by BCOI

College Code: 150 / Website: https://btlawcollege.com / Contact: 8452082911

Add: Plot No. 73, Sector 17, Taloja Phase-2, Tal. Panvel, Dist. Raigad, Navi Mumbai-410208







Principal

Lamai Gami Hini Parii Shikshan Sansina's

BALASAHES THACKERAY LAW COLLEGE

Plot No. Sector • 11, Taloja, Panvel

Raigad • 410 208



#### **BALASAHEB THACKERAY LAW COLLEGE**



Affiliated to University of Mumbai & Approved by BCOI

College Code: 150 / Website: https://btlawcollege.com / Contact: 8452082911

Add: Plot No. 73, Sector 17, Taloja Phase-2, Tal. Panvel, Dist. Raig