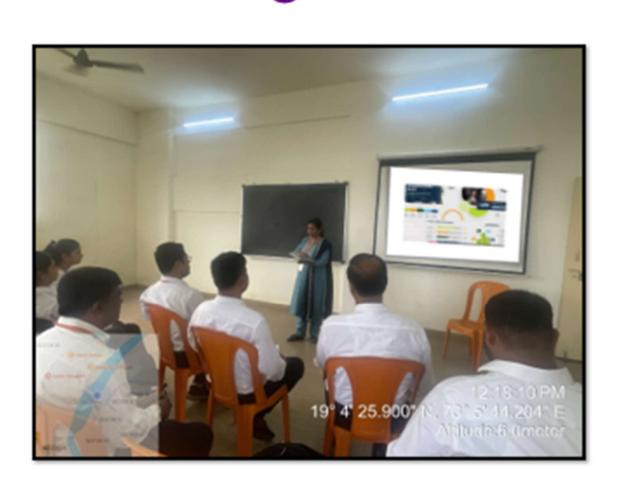

### **Effective curriculum delivery majors**

Legal Education curriculum is set by University of Mumbai. This college tried for best curriculum delivery through 24 major efforts. Legal Education Curriculum is a discipline that conveys the legal provisions to learners.

College is committed for Effective law curriculum delivery to acquire central thinking and analytical activities abilities through following major efforts.

- 1. Academic calendar It is the foundation for the complete scheduling system of the curriculum delivery.
- 2. Time Table To ensure equitable distribution of work of curriculum delivery among teachers, college sets time table.
- 3. Teaching Plan It is a lesson plan. It allows the teachers to translate the curriculum into learning activities in proper better way.
- 4. Syllabus completion Report Each teacher has to prepare syllabus completion report, course wise, Programme wise, as a part of curriculum delivery.
- 5. Online /Offline lectures ICT based online lectures and chalk and talk based off white, interactive lectures as a part of best curriculum delivery
- 6. Important notes delivery college teaches prepare important notes on curriculum and provides to the learners.
- 7. Student's daily attendance—Regularity in attendance in teaching and learning process is maintained. Follow-up of Defaulters Defaulters list is Prepared and follow up of those is taken through parents.