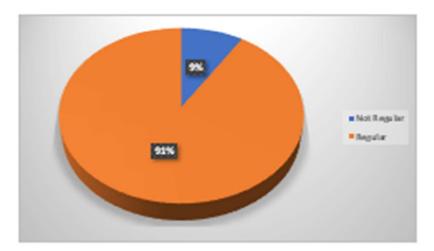

Navi Mumbai-410208

 About Practical Syllabus set by university, 'LENGTHWISE.' Responses (100)



 About Theory Syllabus completion (Teaching) by college. "SYLLABUS COMPLETION" Responses (100)





Principal
tamal Gami Fini Paril Shikshan Sansina's
BALASAHES THACKERAY LAW COLLEGE
Plot No. Sector - 11, Taloja, Panvel
Raigad - 410 208





#### BALASAHEB THACKERAY LAW COLLEGE



Affiliated to University of Mumbai & Approved by BCOI

College Code: 150 / Website: https://btlawcollege.com / Contact: 8452082911

Add: Plot No. 73, Sector 17, Taloja Phase-2, Tal. Panvel, Dist. Raigad, Navi Mumbai-410208

About Theory Syllabus completion (Teaching) by <u>College</u>. "NOTES OF SYLLABUS"
 Responses (100)



 About Theory Syllabus completion (Teaching) by college, "CLASS TEST"\* Responses Total 100





Principal
tamal Gami Him Paril Shikshan Sansina's
BALASAHES THACKERAY LAW COLLEGE
Plot No. Sector - 11, Taloja, Panvel
Raigad - 410 208