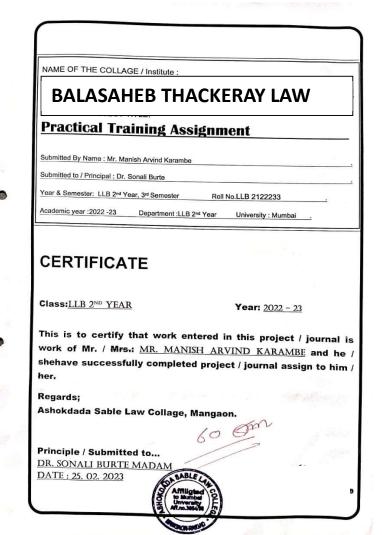

### **Effective curriculum delivery majors**

Legal Education curriculum is set by University of Mumbai. This college tried for best curriculum delivery through 24 major efforts. Legal Education Curriculum is a discipline that conveys the legal provisions to learners.

College is committed for Effective law curriculum delivery to acquire central thinking and analytical activities abilities through following major efforts.

- 1. Academic calendar It is the foundation for the complete scheduling system of the curriculum delivery.
- 2. Time Table To ensure equitable distribution of work of curriculum delivery among teachers, college sets time table.
- 3. Teaching Plan It is a lesson plan. It allows the teachers to translate the curriculum into learning activities in proper better way.
- 4. Syllabus completion Report Each teacher has to prepare syllabus completion report, course wise, Programme wise, as a part of curriculum delivery.
- 5. Online /Offline lectures ICT based online lectures and chalk and talk based off white, interactive lectures as a part of best curriculum delivery
- 6. Important notes delivery college teaches prepare important notes on curriculum and provides to the learners.
- 7. Student's daily attendance—Regularity in attendance in teaching and learning process is maintained. Follow-up of Defaulters Defaulters list is Prepared and follow up of those is taken through parents.

- 8. Parents and Teachers meeting At certain Intervals, Parents teachers meeting is arranged as a part of interaction, feedback and corrections in system.
- 9. Regulates class test –Continuous fellow up of curriculum passiveness is taken be regular class test
- 10. Presentation (PPT) based on curriculum by students especially advance Learners.
- 11. ICT enabled Classrooms are supplemented.
- 12. Use of Library as knowledge Resource for teachers as well as students.
- 13. Moot Court Presentation- Frequent Moot court presentation is based for practical better understanding of curriculum.
- 14. Teacher Mentor- Teachers are appointed as mentor to council the students.
- 15. Efforts of Advance Learners- poor students treated as student or mentor to guide curriculum to slow learner.
- 16. Efforts for slow Learners- Extra Lectures extra efforts are put in for better curriculum delivery for these students.
- 17. Project Work- Curriculum based project work is incorporated.
- 18. CIE- Continuous Internal evaluation is practiced to take follow up of curriculum delivery process as Evaluation is one of promoter.
- 19. Add on Courts based on Curriculum
- 20. Cross cutting issues for enrichment of curriculum.

21. Internships for learners to practical application of curriculum Gath May Paril Shikshan Sansing's BALASAHES TRACKERAY LAW COLLEGE

22. Visits to court law as a practical experience

Plot No.Sector - 11, Taloja, Panvel Raigad - 410 208

1 1 4 1 1

23. Feedback system \_\_\_\_It is for review of teaching learning and evaluation method.

Affiliated to University of Mumbai & Approved by BCOI

College Code: 150 / Website: https://btlawcollege.com / Contact: 8452082911