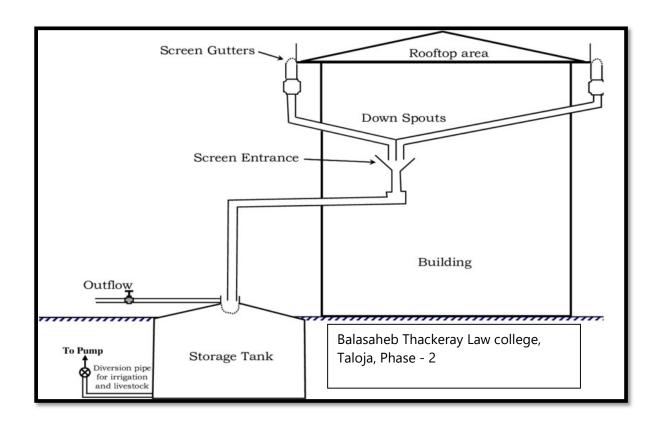

Criteria 7:1: 4 (A)

**Rain - Water Harvesting** 

Principal
Asmal Gami Him Patil Shikshan Sansina's
BALASAHES THACKERAY LAW COLLEGE
Plot No. Sector - 11, Taloja, Panvel
Raigad - 410 208

# A. Rain Water Harvesting System

Principal

tamel Gaunt Hint Patil Shikshen Sansina's BALASAKES THACKERAY LAW COLLEGE Plot No. Sector - 11, Taloja, Panvel

Raigad - 410 208