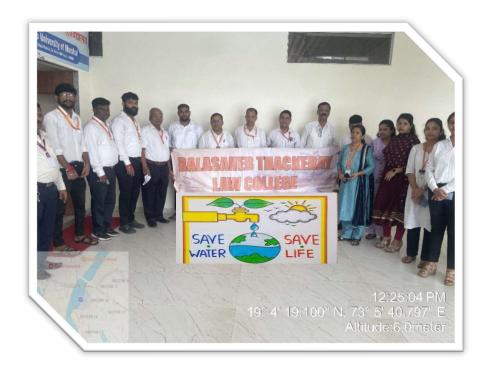

#### Awareness program on save water

Developed a media campaign and advertise water saving behaviors at college campus.

Principal
Asmal Gami Him Parii Shikshan Sansina's
BALASAHES THACKERAY LAW COLLEGE
Plot No. Sector - 11, Taloja, Panvel
Raigad - 410 208