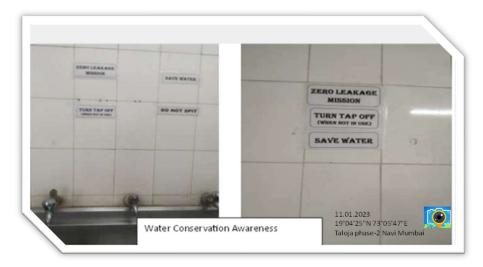

#### Awareness program on save water

Developed a media campaign and advertise water saving behaviors at college campus.

Principal
Asmal Gami Him Parii Shikshan Sansina's
BALASAHES THACKERAY LAW COLLEGE
Plot No. Sector - 11, Taloja, Panvel
Raigad - 410 208