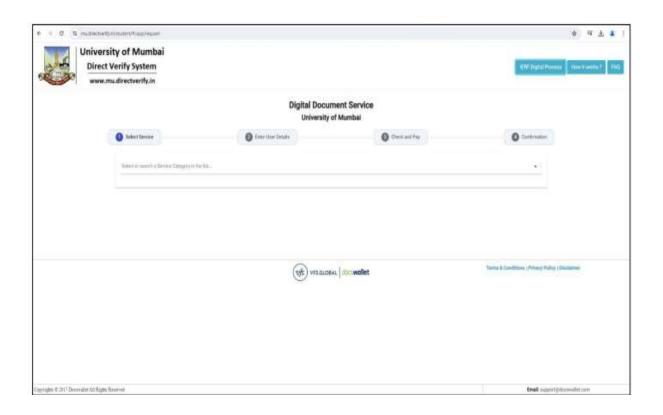

### Criteria 6.2.2.3 E-Governance Student Admission and Support

### Online Document Verification Portal

Principal

\*Gam\*\*\*\* Past Shirchan Sansin

\*ACKERAY LAW COLLEfor 11, Faloja Porc

Affiliated to University of Mumbai & Approved by BCI College Code: 150 / Website: https://btlawcollege.com / Contact: 8452082911 Add: Plot No. 73, Sector 17, Taloja Phase-2, Tal. Panvel, Dist. Raigad, Navi Mumbai-410208