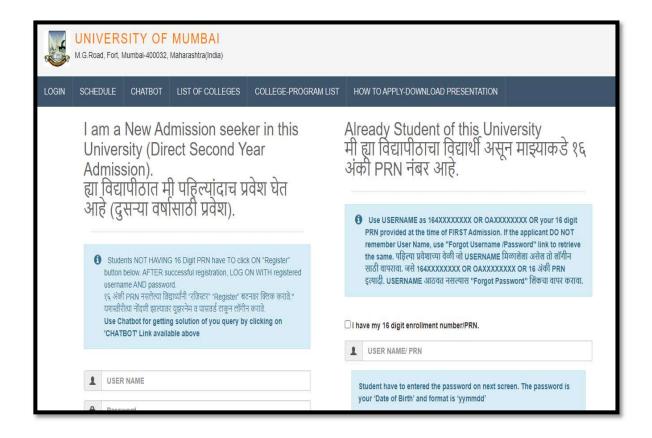

### Criteria 6.2.2.3 E-Governance Student Admission and Support

### First, Second- and Third-Year Online University of Mumbai Application Page

Principal

\*\*Gaun: \*\*Sou Post Strikshan Sanstin

\*\*ACKERAY LAW COLLEGE

\*\*OF 11, Faloja Post

Affiliated to University of Mumbai & Approved by BCI