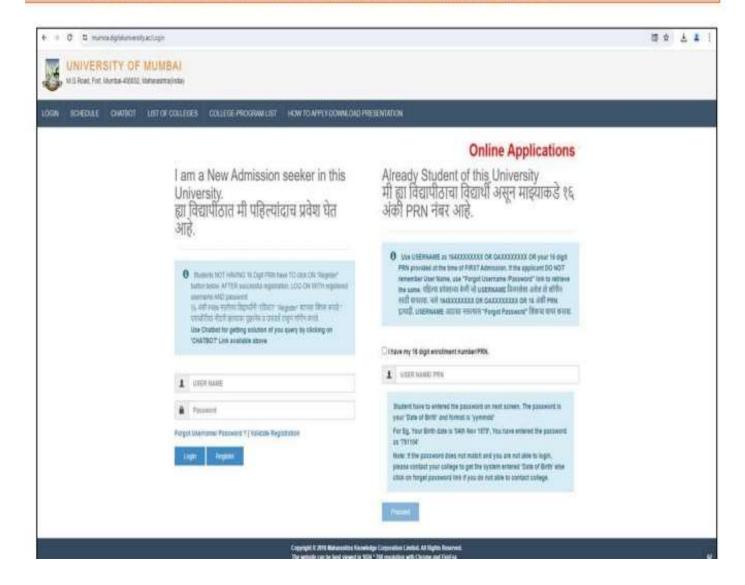

### Criteria 6.2.2.3 E-Governance Student Admission and Support

### First, Second- and Third-Year Online University of Mumbai Application Page

Principal

\*\*Gaun: \*\*Sou Post Strikshan Sanstin

\*\*ACKERAY LAW COLLEGE

\*\*OF 11, Faloja Post

Affiliated to University of Mumbai & Approved by BCI