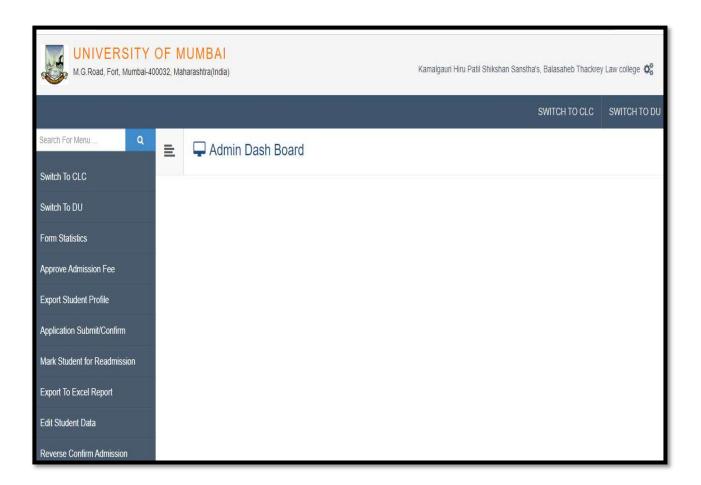

### Criteria 6.2.2.3 E-Governance Student Admission and Support

### **University of Mumbai Student Login Page**

| ew Student Profile   Student AB                             | Search Student                         |                   |                  |
|-------------------------------------------------------------|----------------------------------------|-------------------|------------------|
| Reports Dashboard                                           |                                        |                   |                  |
| Student Profile                                             |                                        | (Advanced Search) | (Seat Number Sea |
| View Request Status     Add Profile Correction Requests     | DU PRN :                               |                   | •                |
| Update Student Contact<br>Details<br>Update Student Details | Old PRN:                               |                   |                  |
| Update Lateral Entry<br>itudent Details<br>Audit Trail      | Eligibilty Form No :                   |                   |                  |
| View Student Profile     Student ABC ID Report              | Application/Admission Form<br>Number : |                   |                  |
|                                                             |                                        | Search            |                  |
|                                                             |                                        |                   |                  |
|                                                             |                                        | Search            |                  |